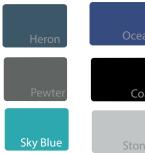

## TERRATOUCH COLORS

Meets the requirements of ISO 10993-1:2009 Biological Evaluation of Medical Tables & passes testing for Cytotoxicity, Skin Irritation & Sensitization as well as CA TB117 Fire Retardance testing. Please refer to the product cleaning instructions for a list of approved cleaners and disinfectants.

Opal

| Espresso |
|----------|
|          |
| Clay     |

| TABLE SPECIFICATIONS  |                                                                             |  |
|-----------------------|-----------------------------------------------------------------------------|--|
| Max. Operating Weight | 550 lbs.                                                                    |  |
| Weight                | 25-30 lbs.                                                                  |  |
| Height Ranges         | 24"-34"                                                                     |  |
| Widths                | 29",31"                                                                     |  |
| Length                | 73"                                                                         |  |
| Tops                  | Rectangular, Round Corner                                                   |  |
| Padding               | Plush, AeroCel, Semi-Firm                                                   |  |
| Standard              | Ultimate Access Panel                                                       |  |
| Accessories           | QuickLock Face Rest Platform, Arm Hammock, and our full line of accessories |  |
| Fabric                | TerraTouch                                                                  |  |