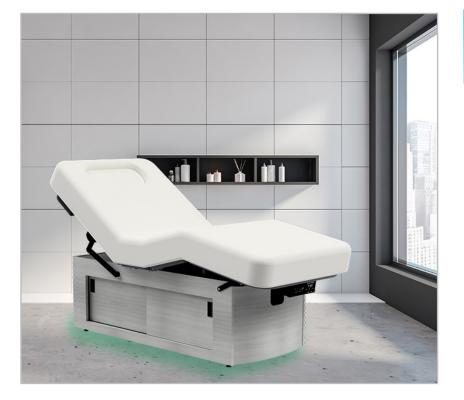

## Four unique cabinet designs, 3 top options

From the four cabinet designs to the LED lights, this table has everything you need to create an experience that's personalized for every customer.

Sliding doors cabinet shown in cosmic strandz with white top

Storage drawer cabinet shown in walnut with opal top

Warming drawer cabinet shown in natural with sage top

Open shelf shown in natural recon with opal top

Fully electric designs with minimal electromagnetic fields to create a healing e-nvironment!

**LED Lighting** Accent lighting allows you to create an ambience to enhance your client's experience

**Display Shelf** Its modern design is the perfect accent for any room. A place that blends the aesthetics of your brand.

**Contoured Design** Curved panel design and highquality construction, a perfect addition to your spa