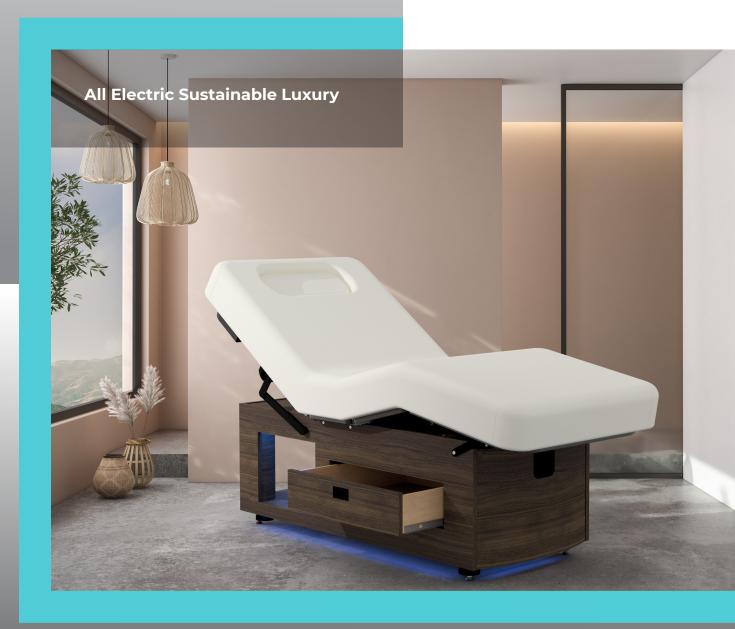

# e-nvi

Quiet, quick and seamless with no maintenance

electric. e-nvironmentally conscious design.

Specially designed for a unique whole body treatment and wellness experience

## Four unique cabinet designs, 3 top options

From the four cabinet designs to the LED lights, this table has everything you need to create an experience that's personalized for every customer.

Sliding doors cabinet shown in cosmic strandz with white top

Storage drawer cabinet shown in walnut with opal top

Warming drawer cabinet shown in natural with sage top

Open shelf shown in natural recon with opal top

Fully electric designs with minimal electromagnetic fields to create a healing e-nvironment!