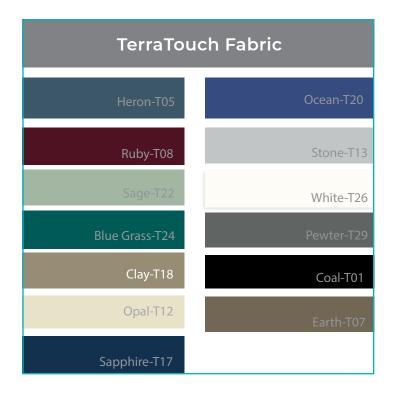

#### **Table Specifications**

| Lift System                               | Electric                                         |
|-------------------------------------------|--------------------------------------------------|
| Тор                                       | Electric Salon, Electric Backrest,<br>Flat Top   |
| Controls                                  | Hand Control with Memory<br>Foot Control         |
| Weight Capacity                           | 500 lbs. (226.8 kg)                              |
| Table Weight                              | 190 lbs. (86.2 kg)                               |
| Fabric                                    | TerraTouch<br>Medical grade ISO 10993            |
| Finishes                                  | Wood finish or laminate                          |
| Padding                                   | Removable 4" (10.2 cm) or<br>6" (15.24 cm)       |
| Height Range<br>with 4" (10.2 cm) Padding | 22.5" - 32.5"<br>(57.15 cm - 82.55 cm)           |
| Width                                     | 29" (73.66 cm), 31" (78.74 cm),<br>33" (83.8 cm) |
| Length                                    | 73" (185.42 cm)                                  |
| Hot Towel Cabi Ready                      | Fits Taiji 6                                     |
| LED Lighting System                       | Standard                                         |
| Non-USA Electric System                   | Please contact us for details                    |
| Regulatory                                | ETL Listed UL 962 table                          |