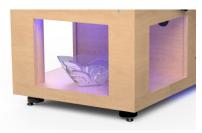

## Four unique cabinet designs, 3 top options

From the four cabinet designs to the LED lights, this table has everything you need to create an experience that's personalized for every customer.

Sliding doors cabinet shown in cosmic strandz with white top

**LED Lighting** Accent lighting allows you to create an ambience to enhance your client's experience

**Display Shelf** Its modern design is the perfect accent for any room. A place that blends the aesthetics of your brand.