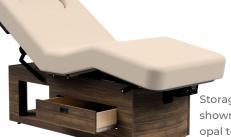

Storage drawer cabinet shown in walnut with opal top

Warming drawer cabinet shown in natural with sage top

Open shelf shown in natural recon with opal top

Fully electric designs with minimal electromagnetic fields to create a healing e-nvironment!