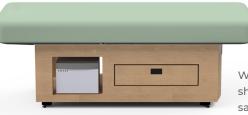

## Four unique cabinet designs, 3 top options

From the four cabinet designs to the LED lights, this table has everything you need to create an experience that's personalized for every customer.

Sliding doors cabinet shown in cosmic strandz with white top