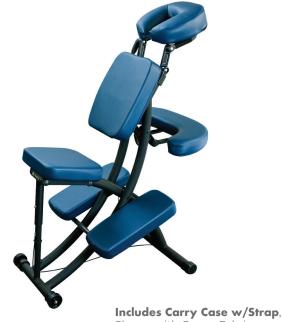

## **Portal Pro Massage Chair**

The patented PortalPro® has been the undisputed favorite massage chair for over 40 years. This lightweight chair offers superior ergonomics, flexibility and strength. With a working weight of 350 lbs, the PortalPro® easily adjusts to fit any size client.

## Shown with Ocean Fabric

## TABLE SPECIFICATIONS

| Max. Operating Weight | 350 lbs.                           |
|-----------------------|------------------------------------|
| Weight                | 19 lbs.                            |
| Frame                 | Black Powder-Coated Aluminum Frame |
| Standard              | Carry Case with Strap              |
| Fabric                | TerraTouch                         |
| Accessories           | Sternum Pad                        |