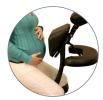

## **Portal Pro Massage Chair**

The patented PortalPro® has been the undisputed favorite massage chair for over 40 years. This lightweight chair offers superior ergonomics, flexibility and strength. With a working weight of 350 lbs, the PortalPro® easily adjusts to fit any size client.

## Shown with Ocean Fabric