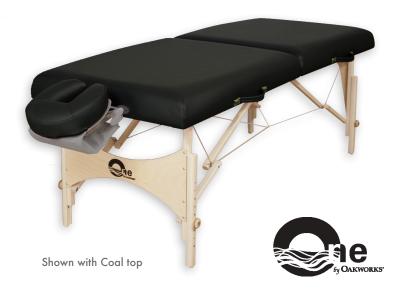

## One Portable Massage Package

A lightweight wood table specifically constructed for the massage professional whose practice requires constant travel.

## **Package Includes**

- One table in natural wood finish
- Shiatsu Cables and Access End
- Adjustable Face Rest Platform
- AeroCel Face Rest Crescent
- Arm Hammock

PATENTED INTEGRAHINGETM

UNILOCK™

ULTIMATE ACCESS END PANEL & SHIATSU CABLES

| TABLE SPECIFICATIONS  |                                                                             |
|-----------------------|-----------------------------------------------------------------------------|
| Max. Operating Weight | 550 lbs.                                                                    |
| Weight                | 25-32 lbs.                                                                  |
| Height Ranges         | 24"-34"                                                                     |
| Widths                | 29",31"                                                                     |
| Length                | 73"                                                                         |
| Tops                  | Rectangular                                                                 |
| Padding               | Plush                                                                       |
| Standard              | Access End Panel, Shiatsu Cables                                            |
| Accessories           | QuickLock Face Rest Platform, Arm Hammock, and our full line of accessories |
| Fabric                | TerraTouch                                                                  |