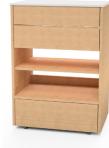

# Oakworks Trolley

Versatile and compact, the Oakworks<sup>®</sup> Trolley is a piece of spa furniture that you won't be able to do without. Even if you already have plenty of room, the Oakworks<sup>®</sup> Trolley is a beautiful addition to the décor of your spa.

- choice of wood finishes or laminates to match table finishes
- drawer & pull out work shelf
- built-in power strip
- hot towel cabi ready storage area
- unique edge design to eliminate roll off
- 2" (5cm) casters for easy relocation
- optional warming drawers (adds 4" to the depth of the trolley, available on specific models)

convenient pull out work shelf to expand work surface.