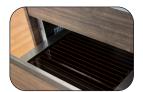

Warming drawer uses convection oven technology for fast and even heating.

Convenient space for easy access to fit Taiji hot towel cabi.

Unique edge design to eliminate roll off or to catch spills.

One-touch dimmable light to illuminate the surface.