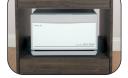

Warming drawer uses convection oven technology for fast and even heating.

Convenient space for easy access to fit Taiji hot towel cabi.

Unique edge design to eliminate roll off or to catch spills.

One-touch dimmable light to illuminate the surface.