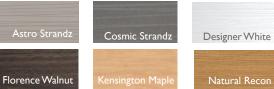

H<br>(66cmW x 56cmD x 91cm H   |
| TOP DRAWER                                      | 22"W x I4" D x 3"H<br>(56cmW x 35cm D x 8cm H)   |
| WORK SHELF AREA                                 | 24"W x 8" D<br>(61 cm W x 20cm D)                |
| BOTTOM DRAWER                                   | 22"W x 14" D x 4" H<br>(56cmW x 35cm D x 10cm H  |

4

Towel rack for easy access on left, right or both sides.

#### key features

2 solid surface
Removable shelf (specific models)
Electrical outlet
Fits a Taiji 12
2" (5cm) casters
Choice of wood finishes
Work shelf

#### Solid Surface Top Colors

| Artic White   | Eclipse |        |
|---------------|---------|--------|
| Wood Finishes |         |        |
| Cherry        | Walnut  | Natura |
| Grev          | Fbony   | Bon    |

## Laminate Finishes



#### options



www.spatables.com

customerservice@oakworks.com

717-235-6807