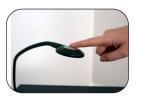

Warming drawer uses convection oven technology for fast and even heating.

Convenient space for easy access to fit Taiji hot towel cabi.

Unique edge design to eliminate roll off or to catch spills.

One-touch dimmable light to illuminate the surface.