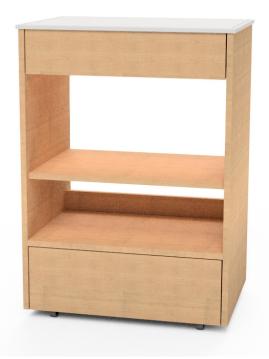

Warming drawer uses convection oven technology for fast and even heating.

Convenient space for easy access to fit Taiji hot towel cabi.

Unique edge design to eliminate roll off or to catch spills.

One-touch dimmable light to illuminate the surface.

convenient pull out work shelf to expand work surface.

4

Towel rack for easy access on left, right or both sides.

#### key features

2 solid surface
Removable shelf (specific models)
Electrical outlet
Fits a Taiji 12
2" (5cm) casters
Choice of wood finishes
Work shelf