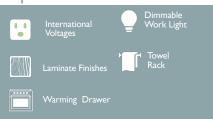

- choice of wood finishes or laminates to match table finishes
- drawer & pull out work shelf
- built-in power strip
- hot towel cabi ready storage area
- unique edge design to eliminate roll off
- 2" (5cm) casters for easy relocation
- optional warming drawers (adds 4" to the depth of the trolley, available on specific models)

Warming drawer uses convection oven technology for fast and even heating.

Convenient space for easy access to fit Taiji hot towel cabi.

Unique edge design to eliminate roll off or to catch spills.

One-touch dimmable light to illuminate the surface.