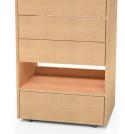

- choice of wood finishes or laminates to match table finishes
- drawer & pull out work shelf
- built-in power strip
- hot towel cabi ready storage area
- unique edge design to eliminate roll off
- 2" (5cm) casters for easy relocation
- optional warming drawers (adds 4" to the depth of the trolley, available on specific models)

## table specifications

| OVERALL DIMENSIONS                              | 26"W x 18" D x 36" H<br>(66cmW x 46cm D x 91cm H |
|-------------------------------------------------|--------------------------------------------------|
| WARMING DRAWER<br>(adds 4" to depth of Trolley) | 26"W x 22"D x 36" H<br>(66cmW x 56cmD x 91cm H   |
| TOP DRAWER                                      | 22"W x I4" D x 3"H<br>(56cmW x 35cm D x 8cm H)   |
| WORK SHELF AREA                                 | 24"W x 8" D<br>(61 cm W x 20cm D)                |
| BOTTOM DRAWER                                   | 22"W x 14" D x 4" H<br>(56cmW x 35cm D x 10cm H  |