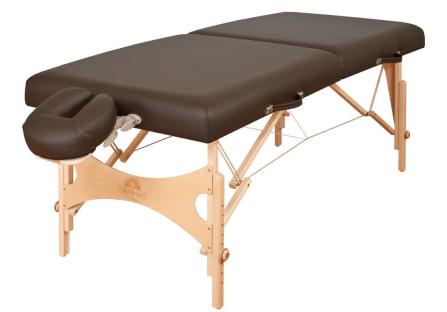

## Nova Portable Massage

Constructed from the finest materials in the industry, the Nova<sup>™</sup> is the most customizable and reliable table on the market. The Nova<sup>™</sup> boasts an exceptional variety of options, widths, and height ranges to easily accommodate any size therapist and/ or bodywork modality. A table built to last a lifetime, the Nova<sup>™</sup> has been the preferred choice among professionals for over 30 years.

Shown in Espresso with optional QuickLock  ${}^{\rm TM}$  face rest platform & Aero\*Cel  ${}^{\rm TM}$  face rest crescent