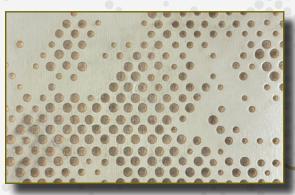

Where Canopy looks up, **Leaf** turns the gaze down to meditate on the pattern of autumn's fallen leaves on the forest floor.

Discover the Clodagh-designed
Lounger with a luxurious soft top for
ultimate comfort. The base features
our unique "Leaf and Shade" pattern
using an engraving process, adding
a touch of nature's elegance to the
table's beauty.

#### **Accessories**

- IV Pole and Clamp
- IV Armrest Stand
- IV Armrest Bolster

The Clodagh Prema Table, adorned with the exquisite "Leaf & Shade" autumn fallen leaves pattern. This unique engraving process infuses a touch of nature's tranquility into your serene spa experience, enhancing every moment with enduring elegance and natural charm.

Walnut Leaf & Shade

Walnut Canopy

Grey Leaf & Shade

Grey Canopy