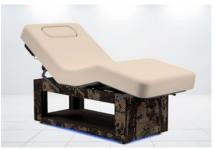

## LOUNGER

leaf and shade

Experience ultimate relaxation with the Clodagh-designed Lounger.

Its plush, comfortable top ensures relaxation, while the base boasts a unique engraved "Canopy" pattern, blending sophistication, beauty and nature inspired charm.

## LOUNGER canopy

## CLODAGH LOUNGER

The tables feature our exclusive engraving process, creating intricate patterns that exude elegance and sophistication.

Each table transforms into a stunning work of art, blending beauty and nature-inspired charm seamlessly.