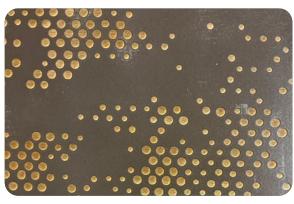

HES

Our unique engraving process transforms each Clodagh piece into a distinct masterpiece. We start with premium natural woods, selected for their rich textures and inherent beauty. Each piece is meticulously etched with intricate patterns like the "Leaf & Shade" motif, blending traditional craftsmanship with modern techniques. This process enhances the wood's natural grain, creating a deep, textured finish that is unparalleled. No two engravings are the same, as each interacts uniquely with the wood's variations, resulting in a singular, captivating design. These nature-inspired patterns add elegance and tranquility, making the wood a visual and tactile delight. Each Clodagh creation is a testament to timeless artistry, offering refined sophistication and serene beauty to any space.





Walnut Leaf & Shade

Walnut Canopy





Grey Leaf & Shade

Grey Canopy

#### TERRATOUCH™ FABRIC

Meets the requirements of ISO 10993-1:2009 Biological Evaluation of Medical Tables & passes testing for Cytotoxicity, Skin Irritation & Sensilization as well as CA TB1 17 fire Retardance testing. Please refer to the product cleaning instructions for a list of approved cleaners and disinfectants.



#### UI TRAI FATHER™ FABRIC

Ultraleather is the epitome of classic luxury. This leading performance fabric is highlighted by ultimate durability, a natural grain appearance, and an extensive color palette.



# CLODAGH .....

923 East Wellspring Road, New Freedom, PA 17349 www.spatables.com Phone 717-235-6807