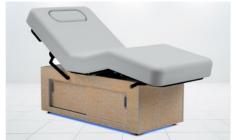

Where Canopy looks up, **Leaf** turns the gaze down to meditate on the pattern of autumn's fallen leaves on the forest floor.

Discover the Clodagh-designed
Lounger with a luxurious soft top for
ultimate comfort. The base features
our unique "Leaf and Shade" pattern
using an engraving process, adding
a touch of nature's elegance to the
table's beauty.

## LOUNGER

leaf and shade

Experience ultimate relaxation with the Clodagh-designed Lounger.

Its plush, comfortable top ensures relaxation, while the base boasts a unique engraved "Canopy" pattern, blending sophistication, beauty and nature inspired charm.