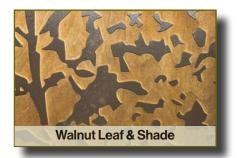

### WOOD FINISHES

Our unique engraving process transforms each Clodagh piece into a distinct masterpiece. We start with premium natural woods, selected for their rich textures and inherent beauty. Each piece is meticulously etched with intricate patterns like the "Leaf & Shade" motif, blending traditional craftsmanship with modern techniques. This process enhances the wood's natural grain, creating a deep, textured finish that is unparalleled. No two engravings are the same, as each interacts uniquely with the wood's variations, resulting in a singular, captivating design. These nature-inspired patterns add elegance and tranquility, making the wood a visual and tactile delight. Each Clodagh creation is a testament to timeless artistry, offering refined sophistication and serene beauty to any space.

Walnut Leaf & Shade

Walnut Canopy

Grey Leaf & Shade

Grey Canopy