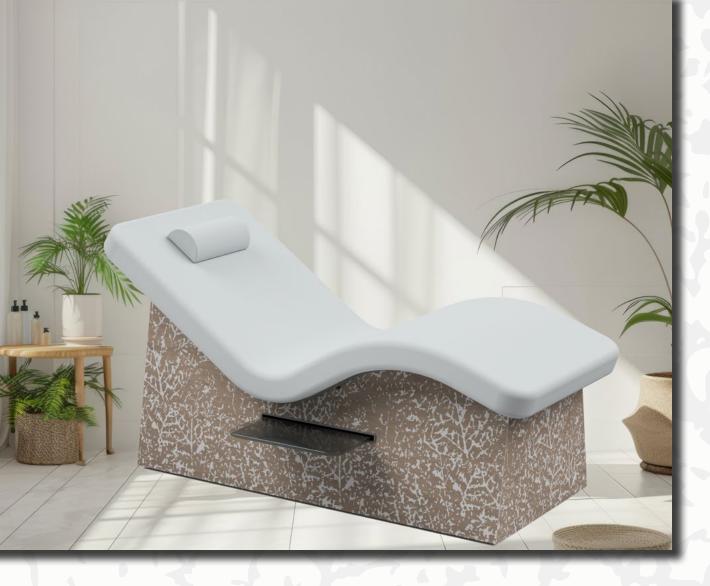

## LOUNGER

leaf and shade

Experience ultimate relaxation with the Clodagh-designed Lounger.

Its plush, comfortable top ensures relaxation, while the base boasts a unique engraved "Canopy" pattern, blending sophistication, beauty and nature inspired charm.

The Clodagh Lounger harmoniously blends comfort and style. Its luxurious finish, beautifully complements the natural wood pattern. Inspired by NASA's design principles, the lounger's elegant curve and tilt offer an exceptionally comfortable position, further enhanced by our cloud-soft 4" AeroCel padding system.

This thoughtfully crafted piece is perfect for creating a serene and social ambiance.

- Super comfortable Zero Gravity Lounger
- Thick 4" ultra soft replaceable padding
- Highly customizable with beautiful finishes
- · Vibroacoustic system, heat, and LED lighting options
- Made in our Pennsylvania plant