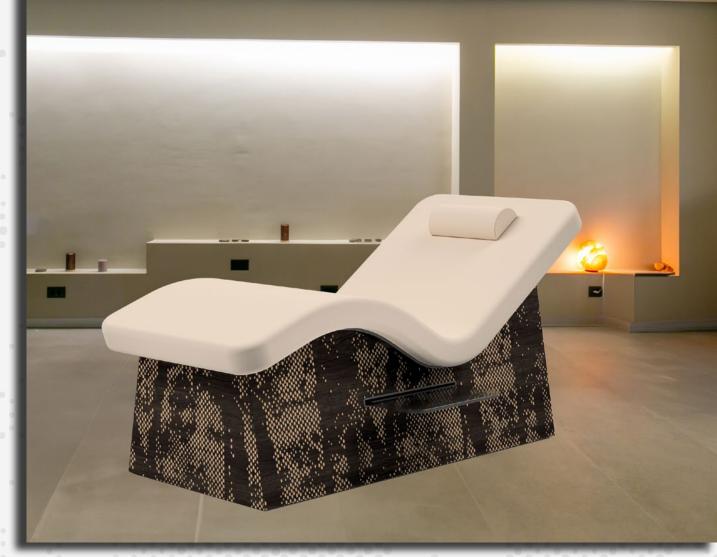

## LOUNGER canopy

## CLODAGH LOUNGER

The tables feature our exclusive engraving process, creating intricate patterns that exude elegance and sophistication.

Each table transforms into a stunning work of art, blending beauty and nature-inspired charm seamlessly.

This meticulous craftsmanship adds a distinctive touch, elevating the aesthetic of any spa environment.

- Comfortable Zero gravity
- Padding
  4" AeroCel™

- Widtl 31"
- Upholstery
  Premium, PVC free Terra
  Touch, or Ultra-Leather
- Seat Height
- Finish
  Engraved satin-sheen wood
- Weight Capacity 500lbs.
- Table Weight 125 lbs.