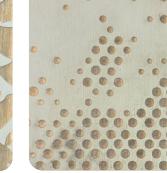

Graphic and pointillist, **Canopy** incorporates the rustic bling Clodagh is renowned for. Inspired by a walk under a canopy of trees, this design is the result of the abstracting of patterns and shadows.

Where Canopy looks up, **Leaf** turns the gaze down to meditate on the pattern of autumn's fallen leaves on the forest floor.

Discover the Clodagh-designed
Lounger with a luxurious soft top for
ultimate comfort. The base features
our unique "Leaf and Shade" pattern
using an engraving process, adding
a touch of nature's elegance to the
table's beauty.

### WOOD FINISHES

Our unique engraving process transforms each Clodagh piece into a distinct masterpiece. We start with premium natural woods, selected for their rich textures and inherent beauty. Each piece is meticulously etched with intricate patterns like the "Leaf & Shade" motif, blending traditional craftsmanship with modern techniques. This process enhances the wood's natural grain, creating a deep, textured finish that is unparalleled. No two engravings are the same, as each interacts uniquely with the wood's variations, resulting in a singular, captivating design. These nature-inspired patterns add elegance and tranquility, making the wood a visual and tactile delight. Each Clodagh creation is a testament to timeless artistry, offering refined sophistication and serene beauty to any space.

Walnut Leaf & Shade

Walnut Canopy

Grey Leaf & Shade

Grey Canopy