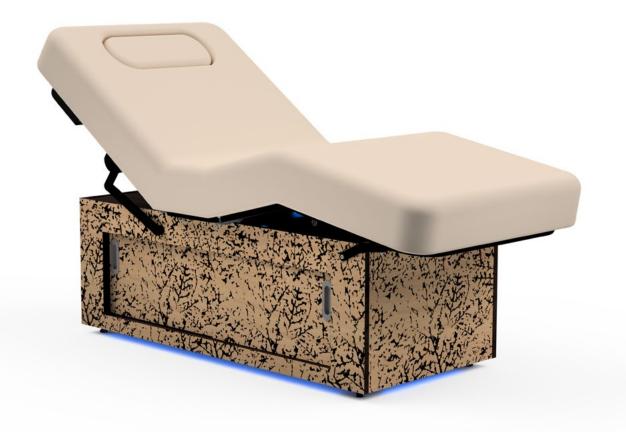

## LOUNGER

leaf and shade

Experience ultimate relaxation with the Clodagh-designed Lounger.

Its plush, comfortable top ensures relaxation, while the base boasts a unique engraved "Canopy" pattern, blending sophistication, beauty and nature inspired charm.

## LOUNGER canopy