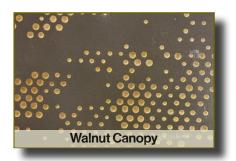

Graphic and pointillist, **Canopy** incorporates the rustic bling Clodagh is renowned for. Inspired by a walk under a canopy of trees, this design is the result of the abstracting of patterns and shadows.

### WOOD FINISHES

Our unique engraving process transforms each Clodagh piece into a distinct masterpiece. We start with premium natural woods, selected for their rich textures and inherent beauty. Each piece is meticulously etched with intricate patterns like the "Leaf & Shade" motif, blending traditional craftsmanship with modern techniques. This process enhances the wood's natural grain, creating a deep, textured finish that is unparalleled. No two engravings are the same, as each interacts uniquely with the wood's variations, resulting in a singular, captivating design. These nature-inspired patterns add elegance and tranquility, making the wood a visual and tactile delight. Each Clodagh creation is a testament to timeless artistry, offering refined sophistication and serene beauty to any space.

Walnut Leaf & Shade

Walnut Canopy

Grey Leaf & Shade

Grey Canopy