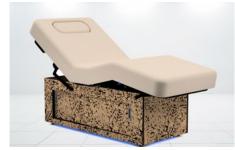

#### **Accessories**

- IV Pole and Clamp
- IV Armrest Stand
- IV Armrest Bolster

The Clodagh Prema Table, adorned with the exquisite "Leaf & Shade" autumn fallen leaves pattern. This unique engraving process infuses a touch of nature's tranquility into your serene spa experience, enhancing every moment with enduring elegance and natural charm.

## PREMA leaf and shade

The Clodagh Prema Table,
featuring a sophisticated
"Canopy" rustic bling pattern. This
unique engraving process brings a
serene, nature-inspired aesthetic
to your spa, enhancing every
relaxation moment with
unparalleled elegance and
timeless beauty.

# PREMA canopy