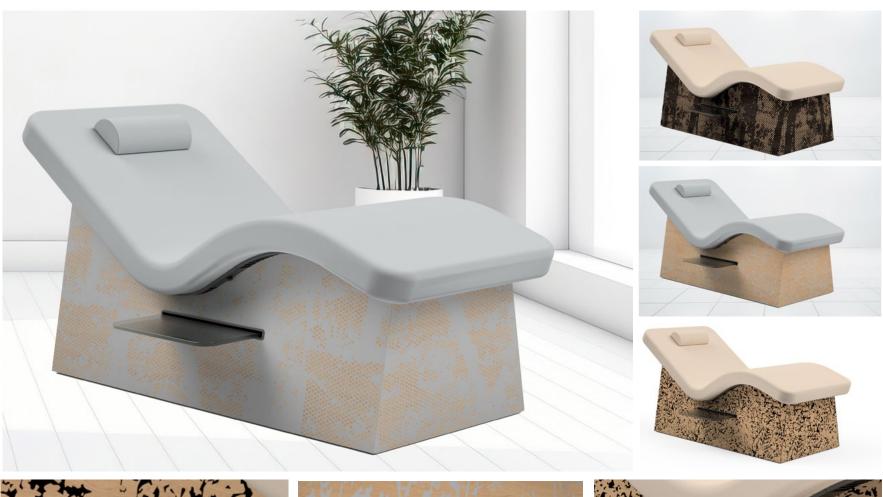

### WOOD FINISHES

Our unique engraving process transforms each Clodagh piece into a distinct masterpiece. We start with premium natural woods, selected for their rich textures and inherent beauty. Each piece is meticulously etched with intricate patterns like the "Leaf & Shade" motif, blending traditional craftsmanship with modern techniques. This process enhances the wood's natural grain, creating a deep, textured finish that is unparalleled. No two engravings are the same, as each interacts uniquely with the wood's variations, resulting in a singular, captivating design. These nature-inspired patterns add elegance and tranquility, making the wood a visual and tactile delight. Each Clodagh creation is a testament to timeless artistry, offering refined sophistication and serene beauty to any space.

Walnut Leaf & Shade

Walnut Canopy

Grey Leaf & Shade

Grey Canopy