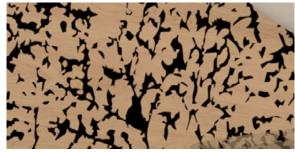

### WOOD FINISHES

Our unique engraving process transforms each Clodagh piece into a distinct masterpiece. We start with premium natural woods, selected for their rich textures and inherent beauty. Each piece is meticulously etched with intricate patterns like the "Leaf & Shade" motif, blending traditional craftsmanship with modern techniques. This process enhances the wood's natural grain, creating a deep, textured finish that is unparalleled. No two engravings are the same, as each interacts uniquely with the wood's variations, resulting in a singular, captivating design. These nature-inspired patterns add elegance and tranquility, making the wood a visual and tactile delight. Each Clodagh creation is a testament to timeless artistry, offering refined sophistication and serene beauty to any space.

Walnut Leaf & Shade

Walnut Canopy

Grey Leaf & Shade

Grey Canopy