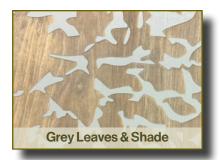

Where Canopy looks up, **Leaf** turns the gaze down to meditate on the pattern of autumn's fallen leaves on the forest floor.

Discover the Clodagh-designed
Lounger with a luxurious soft top for
ultimate comfort. The base features
our unique "Leaf and Shade" pattern
using an engraving process, adding
a touch of nature's elegance to the
table's beauty.

### WOOD FINISHES

Our unique engraving process transforms each Clodagh piece into a distinct masterpiece. We start with premium natural woods, selected for their rich textures and inherent beauty. Each piece is meticulously etched with intricate patterns like the "Leaf & Shade" motif, blending traditional craftsmanship with modern techniques. This process enhances the wood's natural grain, creating a deep, textured finish that is unparalleled. No two engravings are the same, as each interacts uniquely with the wood's variations, resulting in a singular, captivating design. These nature-inspired patterns add elegance and tranquility, making the wood a visual and tactile delight. Each Clodagh creation is a testament to timeless artistry, offering refined sophistication and serene beauty to any space.

Walnut Leaf & Shade

Walnut Canopy

Grey Leaf & Shade

Grey Canopy