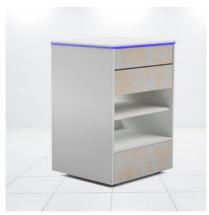

## CLODAGH TROLLEY

The Clodagh Trolley, exquisitely crafted with a distinctive finish through a unique engraving process, stands as a testament to the innovative design. This sophisticated piece offers customizable storage solutions, including the option to add up to two warming drawers. Enhanced with programmable LED under-top lighting, hidden casters, a discreet power strip, a unique edge design, and a convenient pull-out work shelf, the trolley is as functional as it is stylish. After personalizing your trolley, you can select from a variety of additional features, such as extra drawers, a dimmable work light, and towel racks, tailoring it perfectly to your needs.

- 26" W x 18" D x 36.5" H
- Includes top and bottom drawers
- Top drawer integrates pull out work shelf to expand work surface
- Programmable LED light bar under top with multiple colors
- Built-in power strip
- Hot towel cabi ready storage area
- Unique edge design to eliminate roll off
- 2" (5cm) casters for easy relocation
- Optional warming drawers (adds 4" to the depth of the trolley, available on specific models)