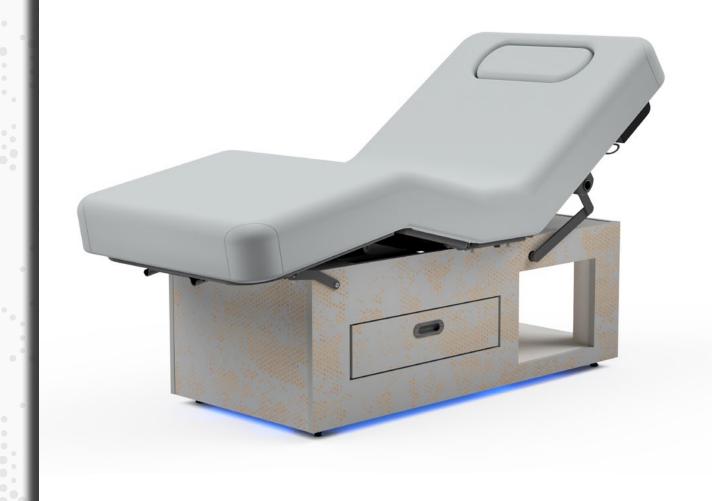

## PREMA leaf and shade

The Clodagh Prema Table,
featuring a sophisticated
"Canopy" rustic bling pattern. This
unique engraving process brings a
serene, nature-inspired aesthetic
to your spa, enhancing every
relaxation moment with
unparalleled elegance and
timeless beauty.

# PREMA canopy