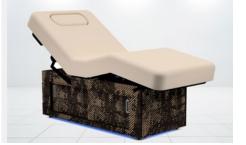

## LOUNGER

leaf and shade

Experience ultimate relaxation with the Clodagh-designed Lounger.

Its plush, comfortable top ensures relaxation, while the base boasts a unique engraved "Canopy" pattern, blending sophistication, beauty and nature inspired charm.

## LOUNGER canopy