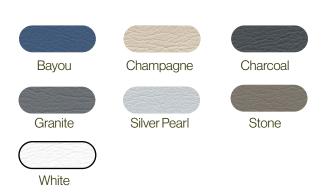

#### TERRATOUCH™ FABRIC

Meets the requirements of ISO 10993-1:2009 Biological Evaluation of Medical Tables & passes testing for Cytotoxicity, Skin Irritation & Sensilization as well as CA TB1 17 fire Retardance testing. Please refer to the product cleaning instructions for a list of approved cleaners and disinfectants.

#### UI TRAI FATHER™ FABRIC

Ultraleather is the epitome of classic luxury. This leading performance fabric is highlighted by ultimate durability, a natural grain appearance, and an extensive color palette.