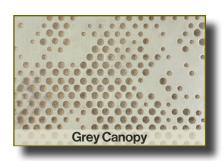

- Integrated Heat Top
- SoVi Vibroacoustic System
- Pull Out Shelf
- LED Accent Lighting
- Power Outlet / USB

#### **Accessories**

- IV Pole and Clamp
- IV Armrest Stand
- IV Armrest Bolster



The Clodagh Prema Table, adorned with the exquisite "Leaf & Shade" autumn fallen leaves pattern. This unique engraving process infuses a touch of nature's tranquility into your serene spa experience, enhancing every moment with enduring elegance and natural charm.

## PREMA leaf and shade

The Clodagh Prema Table,
featuring a sophisticated
"Canopy" rustic bling pattern. This
unique engraving process brings a
serene, nature-inspired aesthetic
to your spa, enhancing every
relaxation moment with
unparalleled elegance and
timeless beauty.



# PREMA canopy



## CLODAGH PREMA

























The tables feature our exclusive engraving process, creating intricate patterns that exude elegance and sophistication.

Each table transforms into a stunning work of art, blending beauty and nature-inspired charm seamlessly.

This meticulous craftsmanship adds a distinctive touch, elevating the aesthetic of any spa environment.

- Top
  Flat, Electric Backrest,
  Electric Salon
- Padding
  AeroCel™
- Lift System
  Electric, non-tilting

- Width 29", 31", 33"
- Upholstery
  Premium, PVC free Terra Touch,
  or Ultra-Leather
- Warranty
  3 years parts, 2 years labor

- Height Range 22.5" - 32.5" (with 4" AeroCel™ padding)
- Finish Engraved satin-sheen wood
- Table certified
  UL 962 safety standard

- Length 73"
- Table Weight 190 lbs. (86.2 kg)
- Weight Capacity
  500lbs

The Clodagh Prem