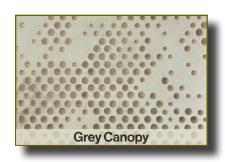

Graphic and pointillist, **Canopy** incorporates the rustic bling Clodagh is renowned for. Inspired by a walk under a canopy of trees, this design is the result of the abstracting of patterns and shadows.

### WOOD FINISHES

Our unique engraving process transforms each Clodagh piece into a distinct masterpiece. We start with premium natural woods, selected for their rich textures and inherent beauty. Each piece is meticulously etched with intricate patterns like the "Leaf & Shade" motif, blending traditional craftsmanship with modern techniques. This process enhances the wood's natural grain, creating a deep, textured finish that is unparalleled. No two engravings are the same, as each interacts uniquely with the wood's variations, resulting in a singular, captivating design. These nature-inspired patterns add elegance and tranquility, making the wood a visual and tactile delight. Each Clodagh creation is a testament to timeless artistry, offering refined sophistication and serene beauty to any space.

Walnut Leaf & Shade

Walnut Canopy

Grey Leaf & Shade

Grey Canopy