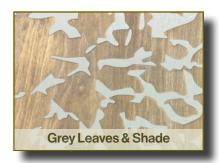

### WOOD FINISHES

Our unique engraving process transforms each Clodagh piece into a distinct masterpiece. We start with premium natural woods, selected for their rich textures and inherent beauty. Each piece is meticulously etched with intricate patterns like the "Leaf & Shade" motif, blending traditional craftsmanship with modern techniques. This process enhances the wood's natural grain, creating a deep, textured finish that is unparalleled. No two engravings are the same, as each interacts uniquely with the wood's variations, resulting in a singular, captivating design. These nature-inspired patterns add elegance and tranquility, making the wood a visual and tactile delight. Each Clodagh creation is a testament to timeless artistry, offering refined sophistication and serene beauty to any space.

Walnut Leaf & Shade

Walnut Canopy

Grey Leaf & Shade

Grey Canopy