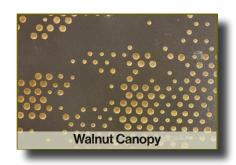

**

- Integrated Heat Top
- SoVi Vibroacoustic System
- Pull Out Shelf
- LED Accent Lighting
- Power Outlet / USB

#### **Accessories**

- IV Pole and Clamp
- IV Armrest Stand
- IV Armrest Bolster



The Clodagh Prema Table, adorned with the exquisite "Leaf & Shade" autumn fallen leaves pattern. This unique engraving process infuses a touch of nature's tranquility into your serene spa experience, enhancing every moment with enduring elegance and natural charm.

## PREMA leaf and shade

The Clodagh Prema Table,
featuring a sophisticated
"Canopy" rustic bling pattern. This
unique engraving process brings a
serene, nature-inspired aesthetic
to your spa, enhancing every
relaxation moment with
unparalleled elegance and
timeless beauty.



# PREMA canopy



## CLODAGH PREMA

























The tables feature our exclusive engraving process, creating intricate patterns that exude elegance and sophistication.

Each table transforms into a stunning work of art, blending beauty and nature-inspired charm seamlessly.

This meticulous craftsmanship adds a distinctive touch, elevating the aesthetic of any spa environment.

- Top
  Flat, Electric Backrest,
  Electric Salon
- Padding
  AeroCel™
- Lift System
  Electric, non-tilting

- Width 29", 31", 33"
- Upholstery
  Premium, PVC free Terra Touch,
  or Ultra-Leather
- Warranty
  3 years parts, 2 years labor

- Height Range 22.5" - 32.5" (with 4" AeroCel™ padding)
- Finish Engraved satin-sheen wood
- Table certified
  UL 962 safety standard

- Length 73"
- Table Weight 190 lbs. (86.2 kg)
- Weight Capacity
  500lbs

The Clodagh Pr