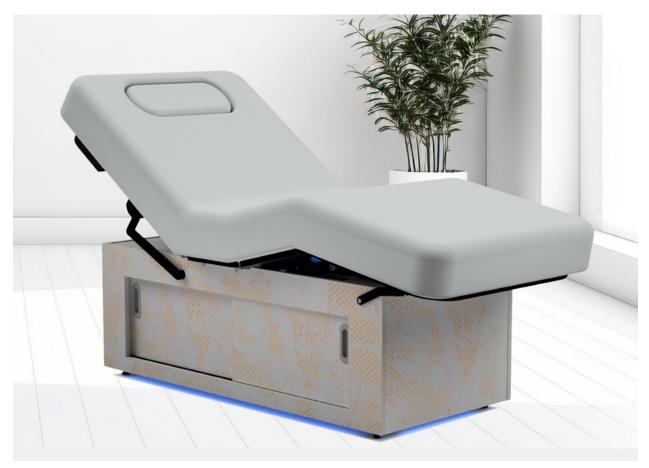

Where Canopy looks up, **Leaf** turns the gaze down to meditate on the pattern of autumn's fallen leaves on the forest floor.

Discover the Clodagh-designed
Lounger with a luxurious soft top for
ultimate comfort. The base features
our unique "Leaf and Shade" pattern
using an engraving process, adding
a touch of nature's elegance to the
table's beauty.