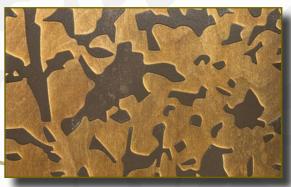

Graphic and pointillist, **Canopy** incorporates the rustic bling Clodagh is renowned for. Inspired by a walk under a canopy of trees, this design is the result of the abstracting of patterns and shadows.

Walnut Leaf & Shade

Walnut Canopy

Grey Leaf & Shade

Grey Canopy