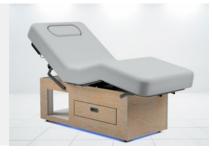

## CLODAGH LOUNGER

The tables feature our exclusive engraving process, creating intricate patterns that exude elegance and sophistication.

Each table transforms into a stunning work of art, blending beauty and nature-inspired charm seamlessly.

This meticulous craftsmanship adds a distinctive touch, elevating the aesthetic of any spa environment.

- Comfortable Zero gravity
- Padding
  4" AeroCel™

- Widtl 31"
- Upholstery
  Premium, PVC free Terra
  Touch, or Ultra-Leather
- Seat Height
- Finish
  Engraved satin-sheen wood
- Weight Capacity 500lbs.
- Table Weight 125 lbs.

The Clodagh Lounger harmoniously blends comfort and style. Its luxurious finish, beautifully complements the natural wood pattern. Inspired by NASA's design principles, the lounger's elegant curve and tilt offer an exceptionally comfortable position, further enhanced by our cloud-soft 4" AeroCel padding system.