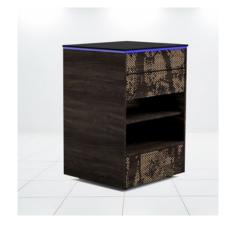

## CLODAGH TROLLEY

The Clodagh Trolley, exquisitely crafted with a distinctive finish through a unique engraving process, stands as a testament to the innovative design. This sophisticated piece offers customizable storage solutions, including the option to add up to two warming drawers. Enhanced with programmable LED under-top lighting, hidden casters, a discreet power strip, a unique edge design, and a convenient pull-out work shelf, the trolley is as functional as it is stylish. After personalizing your trolley, you can select from a variety of additional features, such as extra drawers, a dimmable work light, and towel racks, tailoring it perfectly to your needs.

- 26" W x 18" D x 36.5" H
- Includes top and bottom drawers
- Top drawer integrates pull out work shelf to expand work surface
- Programmable LED light bar under top with multiple colors
- Built-in power strip
- Hot towel cabi ready storage area
- Unique edge design to eliminate roll off
- 2" (5cm) casters for easy relocation
- Optional warming drawers (adds 4" to the depth of the trolley, available on specific models)