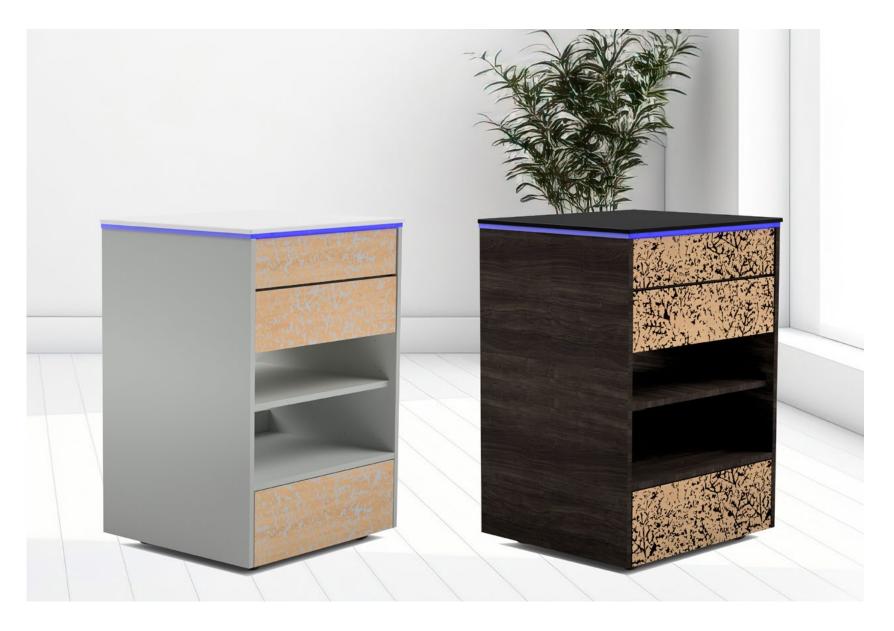

## CLODAGH TROLLEY

The Clodagh Trolley, exquisitely crafted with a distinctive finish through a unique engraving process, stands as a testament to the innovative design. This sophisticated piece offers customizable storage solutions, including the option to add up to two warming drawers. Enhanced with programmable LED under-top lighting, hidden casters, a discreet power strip, a unique edge design, and a convenient pull-out work shelf, the trolley is as functional as it is stylish. After personalizing your trolley, you can select from a variety of additional features, such as extra drawers, a dimmable work light, and towel racks, tailoring it perfectly to your needs.

- 26" W x 18" D x 36.5" H
- Includes top and bottom drawers
- Top drawer integrates pull out work shelf to expand work surface
- Programmable LED light bar under top with multiple colors
- Built-in power strip
- Hot towel cabi ready storage area
- Unique edge design to eliminate roll off
- 2" (5cm) casters for easy relocation
- Optional warming drawers (adds 4" to the depth of the trolley, available on specific models)