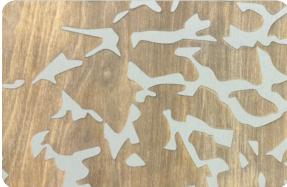

Where Canopy looks up, **Leaf** turns the gaze down to meditate on the pattern of autumn's fallen leaves on the forest floor.

Discover the Clodagh-designed
Lounger with a luxurious soft top for
ultimate comfort. The base features
our unique "Leaf and Shade" pattern
using an engraving process, adding
a touch of nature's elegance to the
table's beauty.

## LOUNGER

leaf and shade

Experience ultimate relaxation with the Clodagh-designed Lounger.

Its plush, comfortable top ensures relaxation, while the base boasts a unique engraved "Canopy" pattern, blending sophistication, beauty and nature inspired charm.

#### **Accessories**

- IV Pole and Clamp
- IV Armrest Stand
- IV Armrest Bolster

The Clodagh Prema Table, adorned with the exquisite "Leaf & Shade" autumn fallen leaves pattern. This unique engraving process infuses a touch of nature's tranquility into your serene spa experience, enhancing every moment with enduring elegance and natural charm.

## PREMA leaf and shade

The Clodagh Prema Table,
featuring a sophisticated
"Canopy" rustic bling pattern. This
unique engraving process brings a
serene, nature-inspired aesthetic
to your spa, enhancing every
relaxation moment with
unparalleled elegance and
timeless beauty.

Walnut Leaf & Shade

Walnut Canopy

Grey Leaf & Shade

Grey Canopy