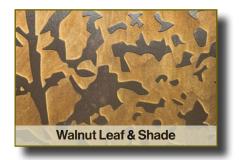

Graphic and pointillist, **Canopy** incorporates the rustic bling Clodagh is renowned for. Inspired by a walk under a canopy of trees, this design is the result of the abstracting of patterns and shadows.

Where Canopy looks up, **Leaf** turns the gaze down to meditate on the pattern of autumn's fallen leaves on the forest floor.

Discover the Clodagh-designed
Lounger with a luxurious soft top for
ultimate comfort. The base features
our unique "Leaf and Shade" pattern
using an engraving process, adding
a touch of nature's elegance to the
table's beauty.

### WOOD FINISHES

Our unique engraving process transforms each Clodagh piece into a distinct masterpiece. We start with premium natural woods, selected for their rich textures and inherent beauty. Each piece is meticulously etched with intricate patterns like the "Leaf & Shade" motif, blending traditional craftsmanship with modern techniques. This process enhances the wood's natural grain, creating a deep, textured finish that is unparalleled. No two engravings are the same, as each interacts uniquely with the wood's variations, resulting in a singular, captivating design. These nature-inspired patterns add elegance and tranquility, making the wood a visual and tactile delight. Each Clodagh creation is a testament to timeless artistry, offering refined sophistication and serene beauty to any space.

Walnut Leaf & Shade

Walnut Canopy

Grey Leaf & Shade

Grey Canopy