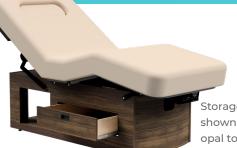

# Four unique cabinet designs, 3 top options

From the four cabinet designs to the LED lights, this table has everything you need to create an experience that's personalized for every customer.

Sliding doors cabinet shown in cosmic strandz with white top

Storage drawer cabinet shown in walnut with opal top

Warming drawer cabinet shown in natural with sage top

Open shelf shown in natural recon with opal top

Fully electric designs with minimal electromagnetic fields to create a healing e-nvironment!