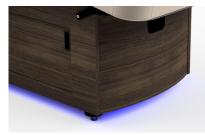

# Four unique cabinet designs, 3 top options

From the four cabinet designs to the LED lights, this table has everything you need to create an experience that's personalized for every customer.

Sliding doors cabinet shown in cosmic strandz with white top

Storage drawer cabinet shown in walnut with opal top

Warming drawer cabinet shown in natural with sage top

Open shelf shown in natural recon with opal top

Fully electric designs with minimal electromagnetic fields to create a healing e-nvironment!

**Contoured Design** Curved panel design and highquality construction, a perfect addition to your spa