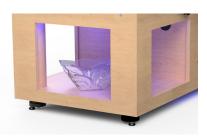

# Four unique cabinet designs, 3 top options

From the four cabinet designs to the LED lights, this table has everything you need to create an experience that's personalized for every customer.

Sliding doors cabinet shown in cosmic strandz with white top

Storage drawer cabinet shown in walnut with opal top

Warming drawer cabinet shown in natural with sage top

Open shelf shown in natural recon with opal top

Fully electric designs with minimal electromagnetic fields to create a healing e-nvironment!

**LED Lighting** Accent lighting allows you to create an ambience to enhance your client's experience

**Display Shelf** Its modern design is the perfect accent for any room. A place that blends the aesthetics of your brand.