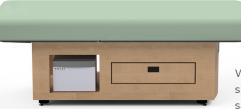

Storage drawer cabinet shown in walnut with opal top

Warming drawer cabinet shown in natural with sage top

Open shelf shown in natural recon with opal top

Fully electric designs with minimal electromagnetic fields to create a healing e-nvironment!