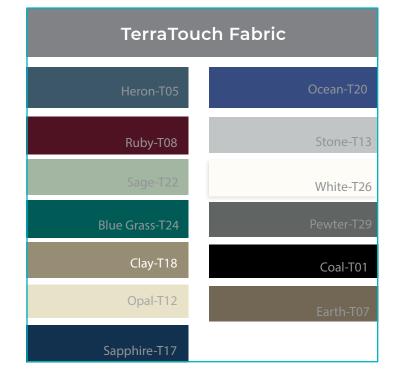

## **Table Specifications**

| Lift System                               | Electric                                         |
|-------------------------------------------|--------------------------------------------------|
| Тор                                       | Electric Salon, Electric Backrest,<br>Flat Top   |
| Controls                                  | Hand Control with Memory<br>Foot Control         |
| Weight Capacity                           | 500 lbs. (226.8 kg)                              |
| Table Weight                              | 190 lbs. (86.2 kg)                               |
| Fabric                                    | TerraTouch<br>Medical grade ISO 10993            |
| Finishes                                  | Wood finish or laminate                          |
| Padding                                   | Removable 4" (10.2 cm) or<br>6" (15.24 cm)       |
| Height Range<br>with 4" (10.2 cm) Padding | 22.5" - 32.5"<br>(57.15 cm - 82.55 cm)           |
| Width                                     | 29" (73.66 cm), 31" (78.74 cm),<br>33" (83.8 cm) |
| Length                                    | 73" (185.42 cm)                                  |
| Hot Towel Cabi Ready                      | Fits Taiji 6                                     |
| LED Lighting System                       | Standard                                         |
| Non-USA Electric System                   | Please contact us for details                    |
| Regulatory                                | ETL Listed UL 962 table                          |
|                                           |                                                  |