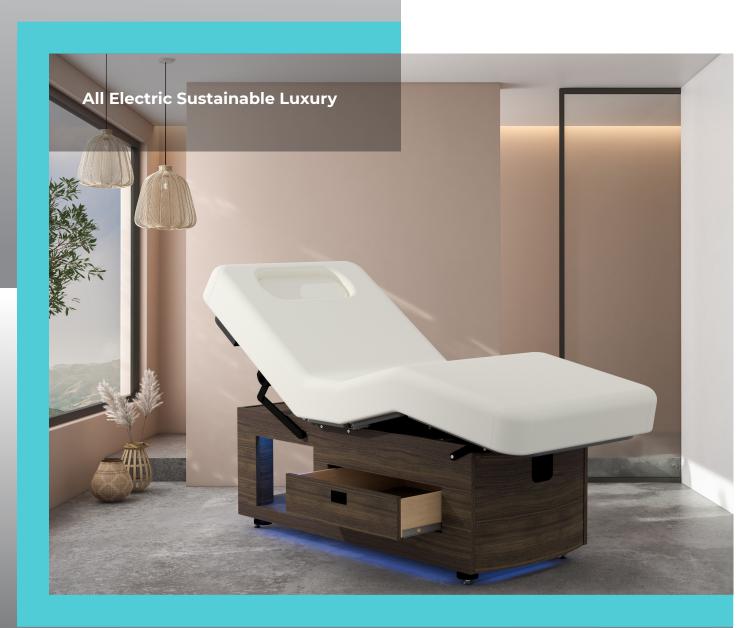

# THE ALL NEW PREMA e-nvi

Quiet, quick and seamless with no maintenance

electric. e-nvironmentally conscious design.

Specially designed for a unique whole body treatment and wellness experience

### Designed for inclusive spa spaces

- $\cdot\,$  Low Height as low as 22.5" with a 500 lb. weight rating
- Breast/body comfort for all shapes and sizes
- $\cdot$  Certified ETL listed UL 962 safety standard with low electromagnetic radiation
- Best in class Massage Therapist and Esthetician Ergonomics