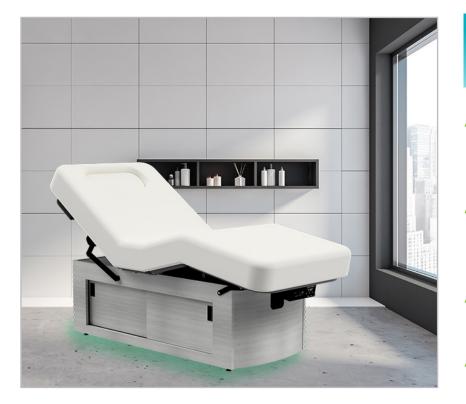

# Four unique cabinet designs, 3 top options

From the four cabinet designs to the LED lights, this table has everything you need to create an experience that's personalized for every customer.

Sliding doors cabinet shown in cosmic strandz with white top

Storage drawer cabinet shown in walnut with opal top

Warming drawer cabinet shown in natural with sage top

Open shelf shown in natural recon with opal top

Fully electric designs with minimal electromagnetic fields to create a healing e-nvironment!