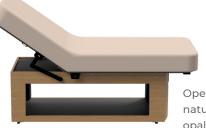

Storage drawer cabinet shown in walnut with opal top

Warming drawer cabinet shown in natural with sage top

Open shelf shown in natural recon with opal top

Fully electric designs with minimal electromagnetic fields to create a healing e-nvironment!